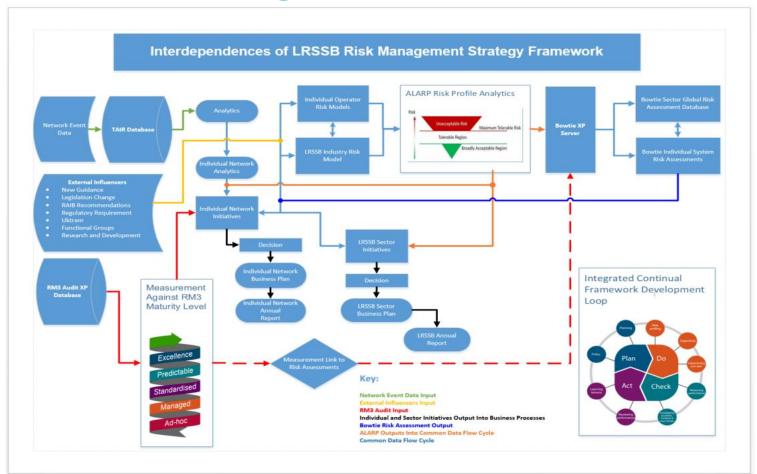

#### Highlights

**LRSSB** – Second year - now cemented its position within the consciousness of the sector and stakeholders alike.

**TAIR and Industry Risk Model** - in conjunction with Atkins, LRSSB now has an Industry Risk Model for the light rail sector that provides a clear and measured understanding of individual and national risk profiles, ensuring more control of emerging risks or precursors to incidents.

#### 2021/22 Business Plan

Aid the sector in providing a zero serious harm environment for customers, public and staff. Purpose and Aims

- To fully integrate TAIR into the Industry Risk Model
  - Surveying the sector to understand how to improve TAIR platform for ease of use and multifunctionality
- To improve the sectors understanding of both the national and local risk profiles
  - Now have new Dashboards produced and being presented to networks
- Bowtie Risk Assessment
  - From identifying the sectors top risks, LRSSB is working with the assessment tool provider to develop a platform that will enable a network to understand its safety maturity (RM3) and their ability to mitigate risk.
- To continue to populate a digital reference version of LRG1:0 (TPG)
  - Gap analysis and hierarchy of documentation required identified
  - Target of in excess of 20 documents in 2021/22 9 produced so far this year, a further 6 in draft
  - 3 year programme of work
  - Now hosted on the website