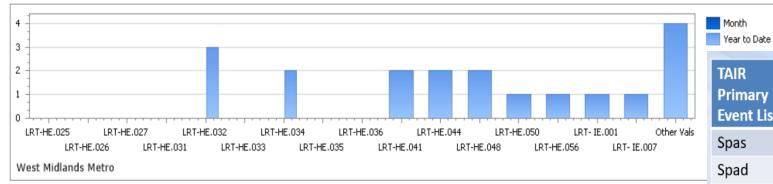

#### **TAIR Database**

| TAIR<br>Primary<br>Event List                                                               | Number of<br>Events |  |  |  |  |
|---------------------------------------------------------------------------------------------|---------------------|--|--|--|--|
| Spas                                                                                        | 20                  |  |  |  |  |
| Spad                                                                                        | 20                  |  |  |  |  |
| Tech Spad                                                                                   | 20                  |  |  |  |  |
| Will provide greater local analytical granularity of events for operators that they require |                     |  |  |  |  |

| TAIR<br>Secondary<br>Events List   | Number of<br>Events |  |  |  |
|------------------------------------|---------------------|--|--|--|
| Spas                               | 60                  |  |  |  |
|                                    |                     |  |  |  |
|                                    |                     |  |  |  |
| Will automatically group           |                     |  |  |  |
| common event types under           |                     |  |  |  |
| one defined risk model HE category |                     |  |  |  |
| (Agreed with Atkins )              |                     |  |  |  |