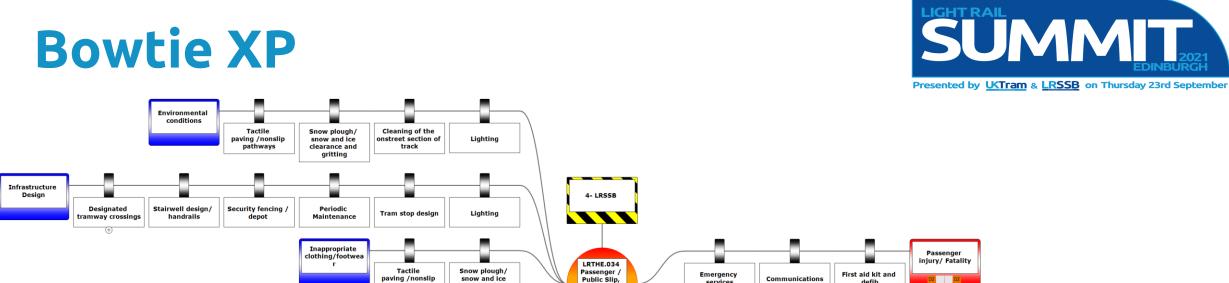

#### 2021/22 Business Plan

Aid the sector in providing a zero serious harm environment for customers, public and staff. Purpose and Aims

- To fully integrate TAIR into the Industry Risk Model
  - Surveying the sector to understand how to improve TAIR platform for ease of use and multifunctionality
- To improve the sectors understanding of both the national and local risk profiles
  - Now have new Dashboards produced and being presented to networks
- Bowtie Risk Assessment
  - From identifying the sectors top risks, LRSSB is working with the assessment tool provider to develop a platform that will enable a network to understand its safety maturity (RM3) and their ability to mitigate risk.
- To continue to populate a digital reference version of LRG1:0 (TPG)
  - Gap analysis and hierarchy of documentation required identified
  - Target of in excess of 20 documents in 2021/22 9 produced so far this year, a further 6 in draft
  - 3 year programme of work
  - Now hosted on the website