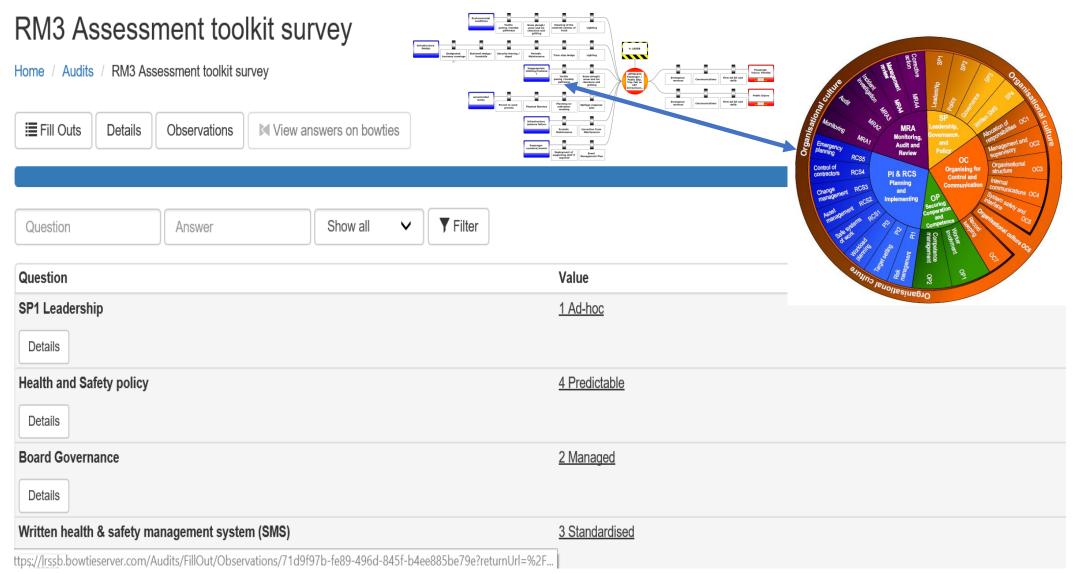

#### 2021/22 Business Plan

Aid the sector in providing a zero serious harm environment for customers, public and staff. Purpose and Aims

- To fully integrate TAIR into the Industry Risk Model
  - Surveying the sector to understand how to improve TAIR platform for ease of use and multifunctionality
- To improve the sectors understanding of both the national and local risk profiles
  - Now have new Dashboards produced and being presented to networks
- Bowtie Risk Assessment
  - From identifying the sectors top risks, LRSSB is working with the assessment tool provider to develop a platform that will enable a network to understand its safety maturity (RM3) and their ability to mitigate risk.
- To continue to populate a digital reference version of LRG1:0 (TPG)
  - Gap analysis and hierarchy of documentation required identified
  - Target of in excess of 20 documents in 2021/22 9 produced so far this year, a further 6 in draft
  - 3 year programme of work
  - Now hosted on the website