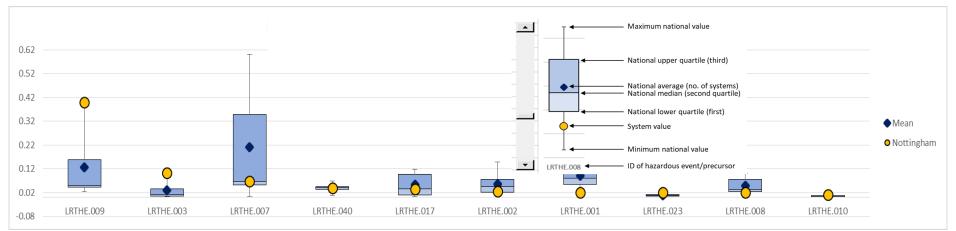

#### Highlights

**LRSSB** – Second year - now cemented its position within the consciousness of the sector and stakeholders alike.

**TAIR and Industry Risk Model** - in conjunction with Atkins, LRSSB now has an Industry Risk Model for the light rail sector that provides a clear and measured understanding of individual and national risk profiles, ensuring more control of emerging risks or precursors to incidents.

#### 2021/22 Business Plan

Aid the sector in providing a zero serious harm environment for customers, public and staff. Purpose and Aims

- To fully integrate TAIR into the Industry Risk Model
  - Surveying the sector to understand how to improve TAIR platform for ease of use and multifunctionality
- To improve the sectors understanding of both the national and local risk profiles
  - Now have new Dashboards produced and being presented to networks
- Bowtie Risk Assessment
  - From identifying the sectors top risks, LRSSB is working with the assessment tool provider to develop a platform that will enable a network to understand its safety maturity (RM3) and their ability to mitigate risk.
- To continue to populate a digital reference version of LRG1:0 (TPG)
  - Gap analysis and hierarchy of documentation required identified
  - Target of in excess of 20 documents in 2021/22 9 produced so far this year, a further 6 in draft
  - 3 year programme of work
  - Now hosted on the website